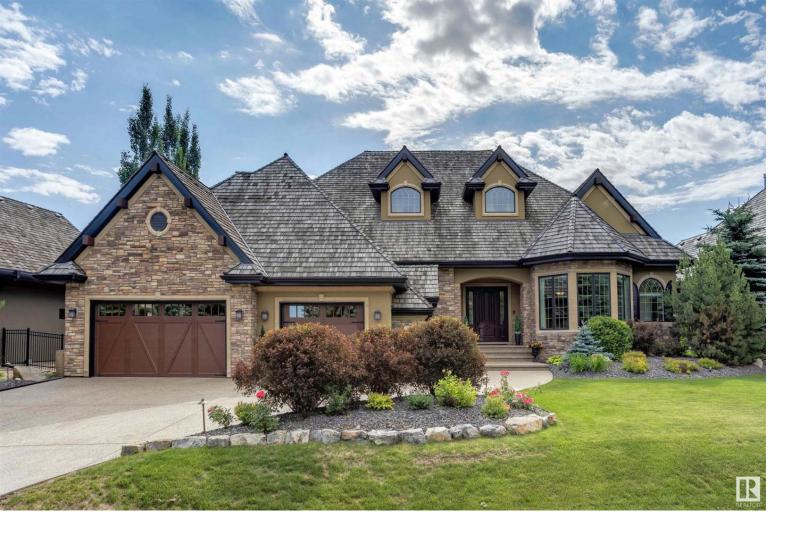

## 239 WINDERMERE Drive Edmonton AB

\$2,995,000

Your best life begins with a home that inspires you. The attributes that hallmark this majestic masterpiece embrace a culinary chef space with Sub Zero and Wolf appliances, large kitchen island and elegant formal dining room w/ an impressive library/family room and refreshment bar. Hotel inspired primary featuring a spa ensuite and backlit wardrobe dressing room. Detailed features include, Nu-Heat electric floor heating, ELAN Smart Home automation/security, lighting and media including 7 cameras and Hunter Douglas blinds w/Powerview automation. The patio includes retractable motorized patio screen w/ heater and a professionally landscaped yard with a waterfall feature. The basement includes 2 large bedrooms, workout room w/ exercise equipment, full bathroom with steam shower, nine-seat theatre room, wine tasting room/grotto, a large recreation room and In-floor slab heating for comfort year-round. An oversized triple garage with heated epoxy coated floor, hot/cold water, floor drain and built in storage.