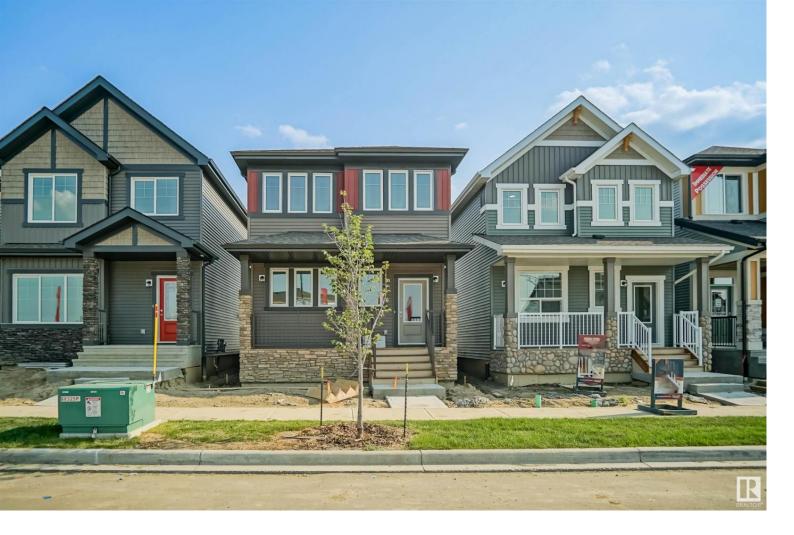

## 2391 Trumpeter Way Edmonton AB

\$419,997

Welcome to the "Carson" built by the award-winning builder Pacesetter homes and is located in the heart of Trumpeter. Once you enter the home you are greeted by luxury vinyl plank flooring throughout the great room, kitchen, and the breakfast nook. Your large kitchen features tile back splash, an island a flush eating bar, quartz counter tops and an undermount sink. Just off of the nook tucked away by the rear entry is a 2 piece powder room. Upstairs is the master's retreat with a large walk in closet and a 5-piece en-suite. The second level also include 2 additional bedrooms with a conveniently placed main 4-piece bathroom. This home also comes with a side separate entrance perfect for future suite development. Close to all amenities and easy access to the Anthony Henday.