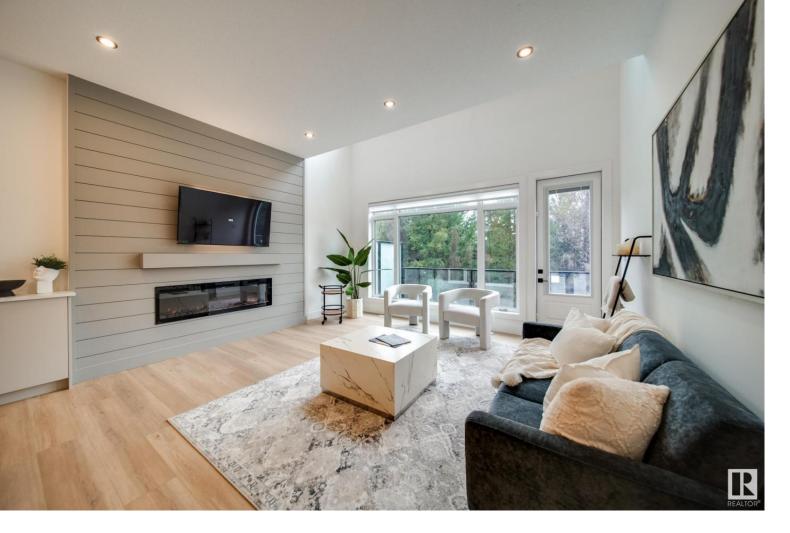

## 20425 93 Avenue 24 Edmonton AB \$779,900

Welcome to Luxury Greens! Spectrum homes proudly presents these resort living EXECUTIVE WALK-OUT HALF DUPLEX BUNGALOWS BACKING GOLF COURSE located in the sought after community of Webber Greens! Custom built by Spectrum Homes & designed by CM Interior designs this home features, 10 ft main floor ceilings, 8ft doors, 2 bedrooms on the main, 2 full bathrooms, open concept layout, MAIN FLOOR LAUNDRY, MASSIVE KITCHEN w/ built in shelving, walk through pantry, waterfall island, spice racks, garbage pullout & UPGRADED stainless steel appliance package included. large dining area overlooking the living room w/ fireplace large window package overlooking the treed walk way & open to below ceilings! Primary suite features custom feature wall, true spa like ensuite bath w/ free standing soaker tub, Stand shower w/ tiled walls, 2 sinks & walk in closet! Upstairs offers a GORGEOUS LOFT complete w/ built in bar, LED lighting & Fireplace overlooking the open to below & trees. Garage finished w built in electric charger!