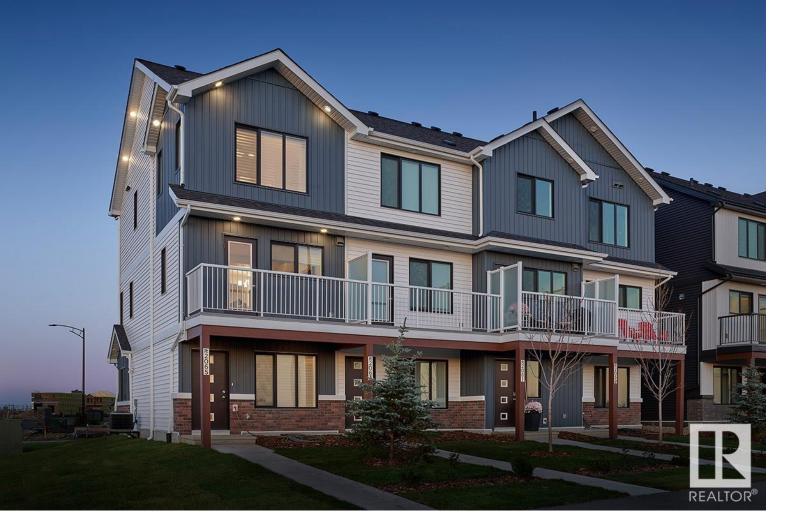

## 29 Airport Road 24 Edmonton AB \$399,998

Welcome to this brand new townhouse unit the "Abbey" Built by StreetSide Developments and is located in one of Edmonton's newest premier communities of Blatchford. With 1098 square Feet, it comes with front yard landscaping and a single over sized attached garage, this opportunity is perfect for a young family or young couple. Your main floor is complete with upgrade luxury Vinyl Plank flooring throughout the great room and the kitchen. The main entrance/ main floor has a good sized Den that can be also used as a bedroom, it also had a 2 piece bathroom. Highlighted in your new kitchen are upgraded cabinets, upgraded counter tops and a tile back splash. The upper level has 2 bedrooms and 2 full bathrooms. Central living. Sustainable living. Urban living. Community living this is what you will find in Blatchford! \*\*\* This home is almost complete, the photos used are from a recently built show home the colors and finishings may vary, should be complete fall of 2024 \*\*\*