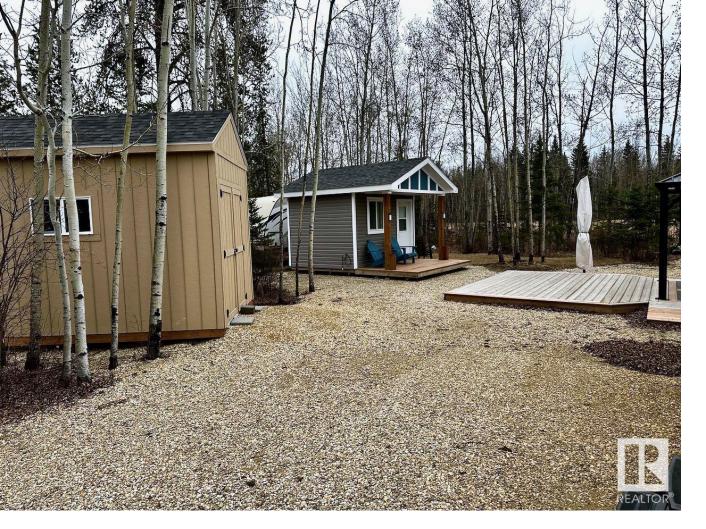

## 53206 RGE RD 55 A 24 Rural Parkland County AB \$144,500

Welcome to your ultimate summer destination! Discover the perfect spot to park your RV and dive into the joys of summer at 'The Ridge,' nestled within the amenity-rich Pineridge Golf Resort on the west side of Lake Wabamun. This turnkey lot beckons that includes a cozy bunkhouse, shed, deck and gazebo, along with a golf cart to explore the surroundings hassle-free! Rest assured in the security of this gated community, where water and sewer services are seamlessly provided as part of your condo fees. Your only extra expense? Electricity - keeping your getaway worry-free. Experience modern comforts with integrated Wi-Fi, while staying active on the tennis, pickleball, and basketball courts. Unwind around the community fire pit or under the gazebo, or embark on natural running trails that wind through the serene landscape. Plus, enjoy the luxury of a unique 12-hole golf right in your backyard. Just an hour's drive west of Edmonton, 'The Ridge' offers convenience like no other. Drive in, park, plug in, enjoy!