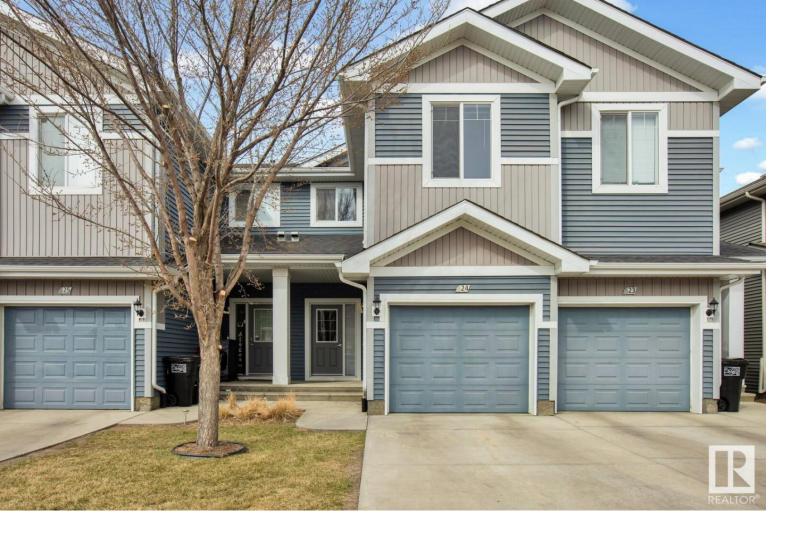

## 8209 217 Street 24 Edmonton AB

\$329,900

Welcome home! Elevate your lifestyle in the convenient Westend community of Rosenthal! Well-maintained 3 bedrooms, 2.5 bathroom townhouse with a single attached garage features an open concept floor plan with 9' ceilings and modern laminate flooring, perfect for entertaining. The kitchen boasts granite countertops, built-in shelves, stainless steel appliances, and a pantry. The living room overlooks greenspace where you can enjoy a cup of coffee on your patio. Upstairs you will find the Primary suite with an ensuite and his/her closets. Two additional spacious bedrooms, a full 4-pc bath, and a convenient upper-level laundry. The unfinished basement awaiting your finishes. Newer & well-maintained complex with exceptionally low condo fees. Community amenities include parks, ponds, a skating rink, & splash park. Adjacent to Rosenthal Park, enjoy the lush green spaces for walking, running, or biking. Close to multiple grocery stores, restaurants, public transportation, schools, Henday, and Whitemud! Must See!