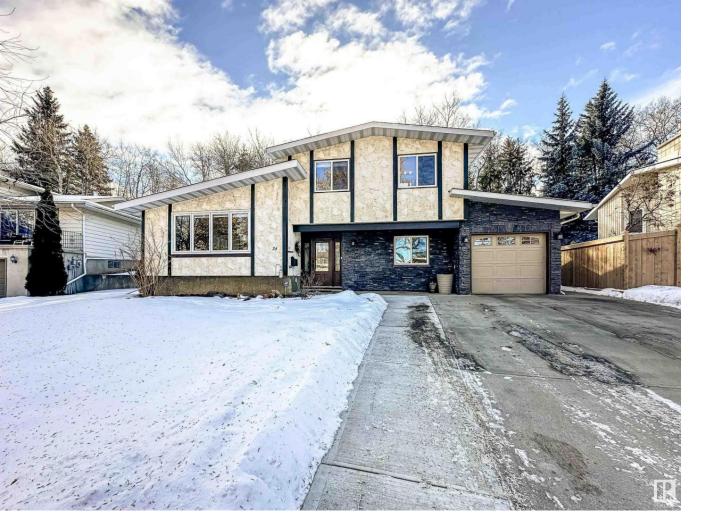

## 24 BEAVERBROOK Crescent St. Albert AB \$589,900

Step into this renovated sunlit gem, situated on a tree filled crescent backing the beautiful Braeside Ravine in the heart of the charming Braeside neighborhood! Boasting 3+1 bedrooms, 3.5 baths, NEW ROOF & HWT this home has lots to offer. Enjoy hardwood floors, granite counters in your bright & spacious kitchen & a cozy gas fireplace in your family room. 2 upstairs bedrooms offer spa-like en-suites & tree-top views. The open concept main floor boasts vaulted ceilings, large windows adding tones of natural light, 3rd bed/office, 2pc bath & easy access to the double tandem garage w/ oversized driveway for added parking. The F/F basement features a 4th bedroom, full bath & a spacious rec room. Plus, the private backyard oasis w/ a 2-tier deck overlooks the serene braeside ravine w/ direct trail access just steps from the river valley.