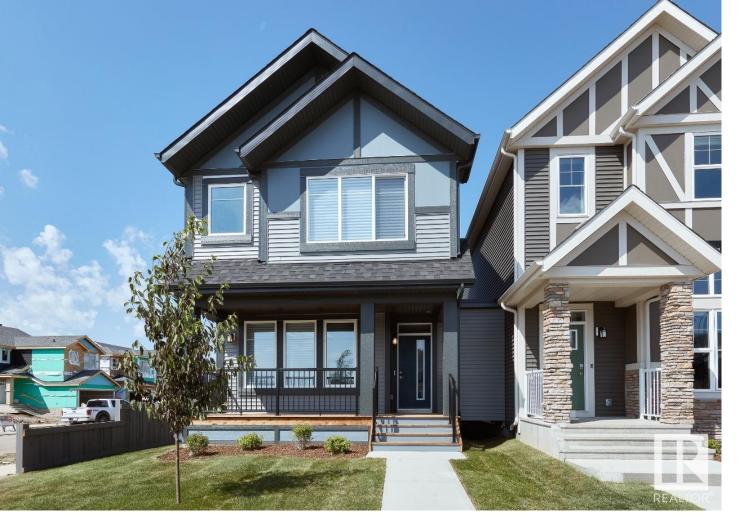

## 24 NETTLE Crescent St. Albert AB \$525,900

The 'Opus 20' show home by Jayman BUILT is now being offered for sale using a unique leaseback program! Features include solar panels, triple pane windows, tankless hot water, HRV and high efficiency furnace. The main floor of this spacious 1617 sq.ft. home has an open concept design with a spacious great room and dining area. The kitchen offers an L shaped work area with a center island with a flush eating bar and a pantry. There is a two piece bathroom conveniently located on the main floor for guests. The second floor offers a spacious owner's bedroom with walk-in closet and full ensuite. There are two more bedrooms and a second full bath. There is also an upstairs laundry room for ease and convenience! Welcome to this perfectly planned home!