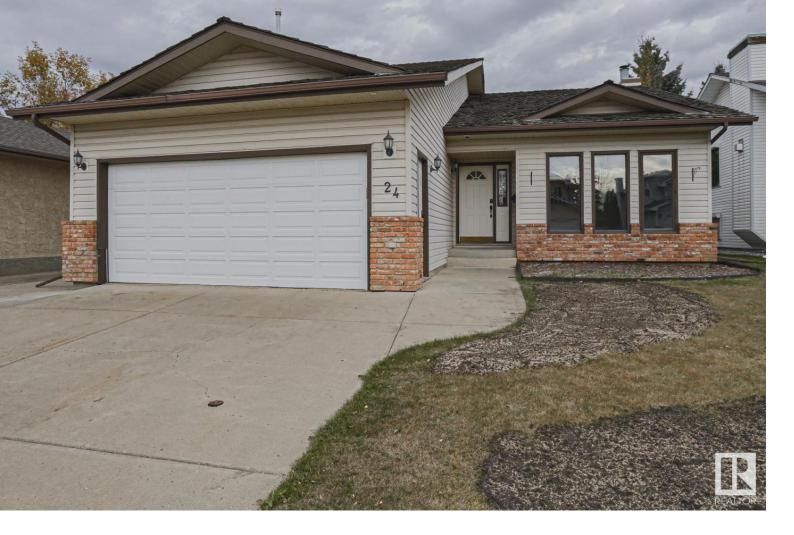

## 24 NOTTINGHAM Road Sherwood Park AB

\$599,900

Quiet crescent location in Nottingham, within walking distance to schools, shopping, Heritage trail system & beautiful Ball Lake Park. It's rare to find a home equal in quality & workmanship to this modified bi level style built by legendary "Volga Homes". Over 1520 sqft + fully finished basement: Large living room with cathedral ceiling, formal dining room & renovated island kitchen with eating bar island, granite counters, and loads of kitchen storage. 3+2 bedrooms, 3 full bathrooms, primary includes walk in closet with barn doors & renovated ensuite. Professionally finished basement features a family room with woodburning fireplace, bedrooms 4 & 5, full bathroom, laundry room & storage room plus crawl space storage. Additional highlights: insulated & heated 20x21' garage w/220v, large RV Parking pad, hardwood & vinyl plank flooring, upgraded hi e furnace, central air conditioning, custom blinds, landscaped & fully fenced, rear sundeck with storage space beneath. Quick possession is available!