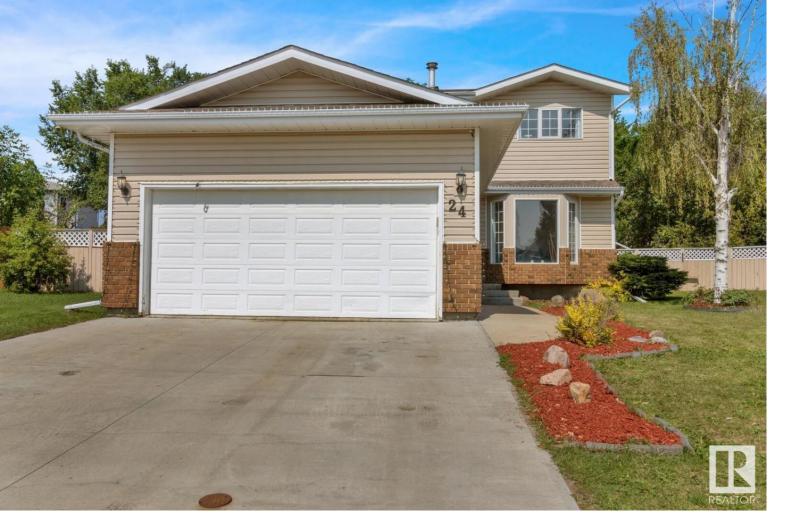

## 24 PARKHILL Crescent Wetaskiwin AB

\$349,900

ONE OF THE BIGGEST LOTS IN TOWN! This UPDATED 2-STORY HOME in the Parkside community of Wetaskiwin, is located on a HUGE PIE LOT with a massive backyard for your enjoyment. The main level has been freshly painted, finished with Hardwood & Tile flooring. The Front, south facing living room is bright and Sunny. Newly Updated 2-PC guest bathroom. The LARGE SPACIOUS KITCHEN has refreshed Cabinets and LOTS OF THEM, and updated lighting fixtures complete the main level. Upstairs has 3 spacious bedrooms and TWO NEW BATHROOMS. The basement is fully finished with a large recreation room, 3-Pc bathrooms and the 4th bedroom. Outside the Deck is Large with a Covered pergola making it easy to enjoy in all weather. The MASSIVE PIE LOT has more than enough space to do whatever you need....Quick possession May be available!