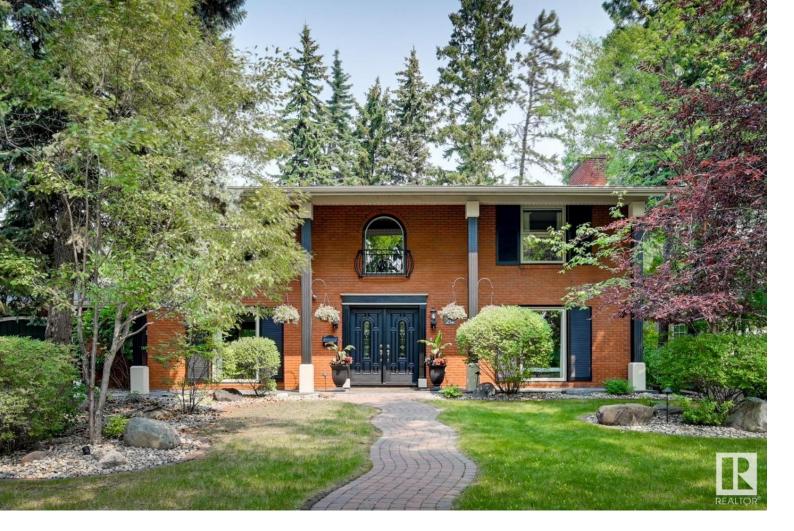

## 24 WELLINGTON Crescent Edmonton AB \$1,998,000

Old Glenora exemplifies prestige, charm, and elegance. A premier 2-storey brick mansion with a total of 3,621 sf, 4 bedrooms & 3.5 baths. Renovated to perfection, this rare gem boasts a prime location across from a picturesque ravine. The vast beautifully landscaped 10,000 sf lot includes 124' of frontage along the ravine, nestled in a secluded serene setting. Discover meticulously designed spaces adorned with elegant decor & modern upgrades. Notable features include a luxurious owner's suite, triple-pane windows that flood the space with natural light, crown mouldings, a main floor den & laundry room. The gourmet Chef's kitchen showcases a huge granite island, ample cabinets & high-end appliances. The flooring throughout is travertine tile & hardwood. A cozy brick fireplace & French doors add charm & whimsy creating a warm, inviting atmosphere. The fully finished basement includes a sauna, rec room, bedroom, bath, & ample storage. It embodies the perfect blend of classic elegance & modern sophistication.