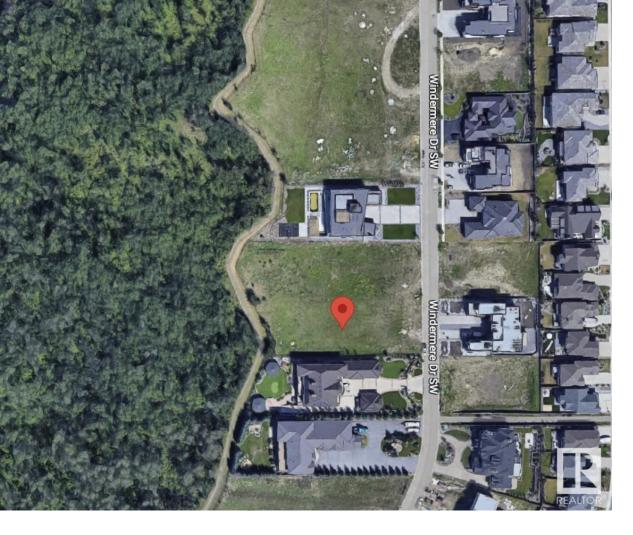

## 24 WINDERMERE Drive Edmonton AB

\$1,798,000

Discover the canvas for your future dream home nestled within the esteemed Windermere Drive. Spanning 0.636 acres, this sprawling lot embraces the tranquility of a lush, tree-lined green space as your backyard, offering captivating views of the North Saskatchewan River Valley and the River Ridge Golf & Country Club. This flat lot with a 101.71' frontage by approximate 267.87' depth (irregular) provides you endless opportunities when designing your home. Close to Currents of Windermere shopping center, schools, walking trails, the Anthony Henday, QEII, the Edmonton International Airport and much more! With few ravine-side lots left available on Windermere Drive you won't want to miss this opportunity!