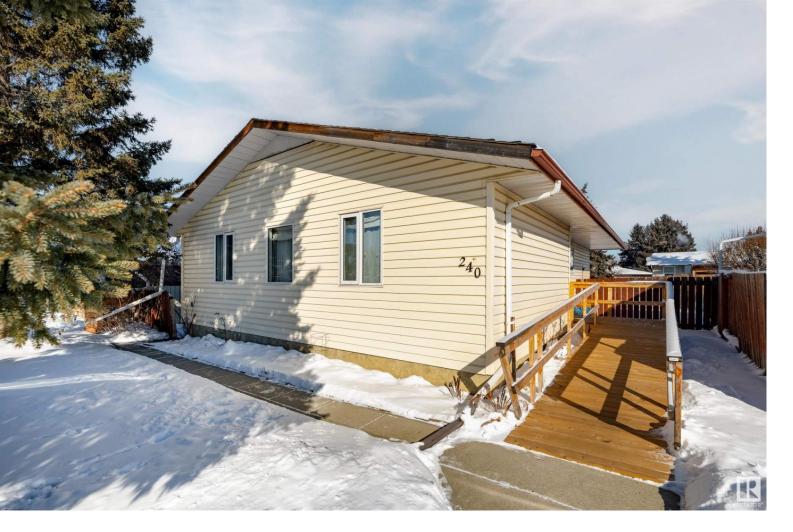

## 240 KNOTTWOOD Road Edmonton AB

\$329,000

Attention prospective investors, home renovators, and skilled craftsmen An exceptional opportunity awaits in the sought-after Satoo neighborhood with the listing of this promising bungalow. Positioned within a mature community, this property offers potential in a prime location. Enjoying effortless access to South Edmonton Common and swift connections to Anthony Henday, this residence could become a real gem. With a workable layout, this home presents an ideal canvas for transformation. Featuring 3 bedrooms on the main floor and an additional 2 below, along with a separate side entrance, the property offers flexibility for customization, including the possibility of incorporating a legal suite. Noteworthy amenities include a recently installed pressure-treated ramp for enhanced accessibility and a spacious lot spanning nearly 550 square meters, adorned with mature trees and ample backyard space. The windows and roof are not original. Come explore the opportunity for renovation!!