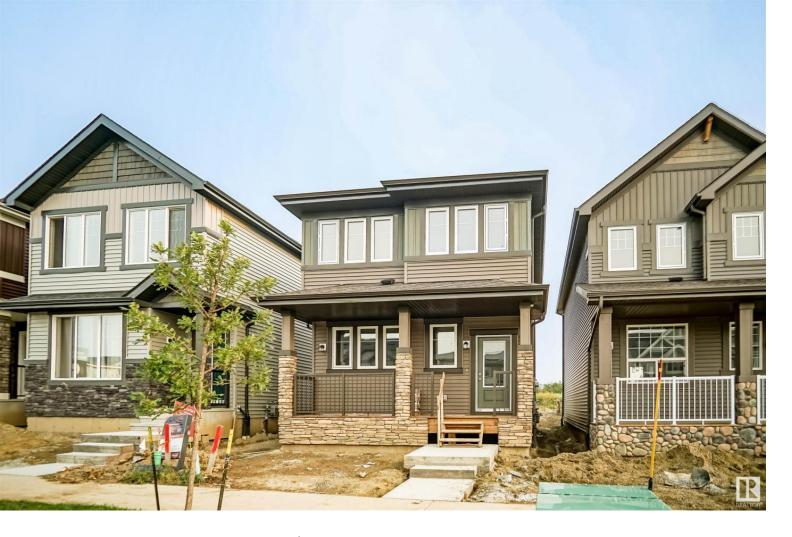

## 2407 Trumpeter Way Edmonton AB

\$419,997

Welcome to the "Carson" built by the award-winning builder Pacesetter homes and is located in the heart of Trumpeter. Once you enter the home you are greeted by luxury vinyl plank flooring throughout the great room, kitchen, and the breakfast nook. Your large kitchen features tile back splash, an island a flush eating bar, quartz counter tops and an undermount sink. Just off of the nook tucked away by the rear entry is a 2 piece powder room. Upstairs is the master's retreat with a large walk in closet and a 5-piece en-suite. The second level also include 2 additional bedrooms with a conveniently placed main 4-piece bathroom. This home also comes with a side separate entrance perfect for future suite development. Close to all amenities and easy access to the Anthony Henday.