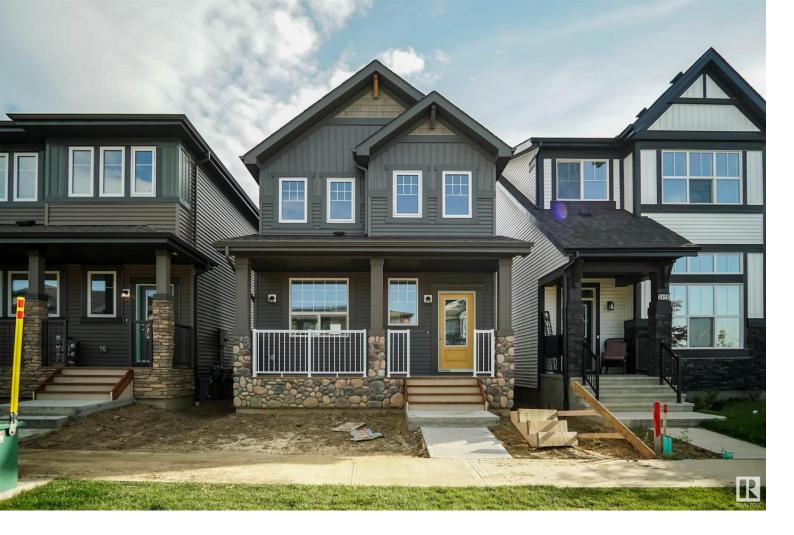

## 2409 Trumpeter Way Edmonton AB

\$419,998

Welcome to the "Paladin" built by the award-winning builder Pacesetter homes and is located in the heart of Trumpeter and only steps to parks and public transportation. As you enter the home you are greeted by luxury vinyl plank flooring throughout the great room, kitchen, and the breakfast nook. Your large kitchen features tile back splash, an island a flush eating bar, quartz counter tops and an undermount sink. Just off of the great room tucked away by the front entry is a 2 piece powder room. Upstairs is the master's retreat with a large walk in closet and a 4-piece en-suite. The second level also include 2 additional bedrooms with a conveniently placed main 4-piece bathroom. This home also has a side separate entrance perfect for future basement development. Close to all amenities and easy access to the Anthony Henday and the yellow head trail. This home is now move in ready!