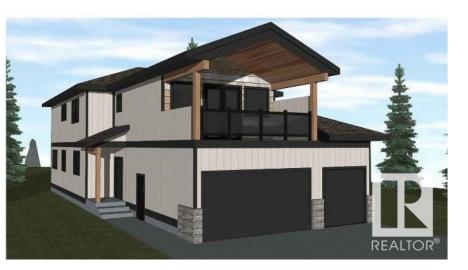

## 241 Birch Avenue Cold Lake AB

\$819.000

New Construction! Luxury custom 4 bedroom, 3 bathroom 2 story by high-end builder, Classic Homes. Located on Birch Ave (backing onto Pine Ave), just steps away from the MD park and a short walk to Kinosoo Beach. This slab on grade 2 story is the executive property you have been looking for! This home features a heated triple car front attached garage that leads to a spacious mudroom. A large custom kitchen and great room space look out onto a bright south facing backyard. A bedroom (or office) and full bath complete this level. The second level consists of a large primary suite with ensuite and walk-in closet, 2 more spacious bedrooms, another full bathroom, laundry room and bonus room. The bonus room features a vaulted ceiling, wet bar and stunning lakeviews from the covered deck. This is a one of a kind entertaining space! Upgraded finishes inside and out. Exterior will be finished with vinyl siding / engineered wood shakes, glass railings overlooking the lake and stone accents. 10 yr new home warranty.