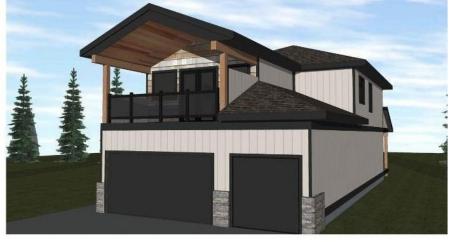

## 241 Birch Avenue Cold Lake AB

\$819.000

New Construction! Luxury custom 4 bedroom, 3 bathroom 2 story by high-end builder, Classic Homes. Located on Birch Ave (backing onto Pine Ave), just steps away from the MD park and a short walk to Kinosoo Beach. This slab on grade 2 story is the executive property you have been looking for! This home features a heated triple car front attached garage that leads to a spacious mudroom. A large custom kitchen and great room space look out onto a bright south facing backyard. A bedroom (or office) and full bath complete this level. The second level consists of a large primary suite with ensuite and walk-in closet, 2 more spacious bedrooms, another full bathroom, laundry room and bonus room. The bonus room features a vaulted ceiling, wet bar and stunning lakeviews from the covered deck. This is a one of a kind entertaining space! Upgraded finishes inside and out. Exterior will be finished with vinyl siding / engineered wood shakes, glass railings overlooking the lake and stone accents. 10 yr new home warranty.