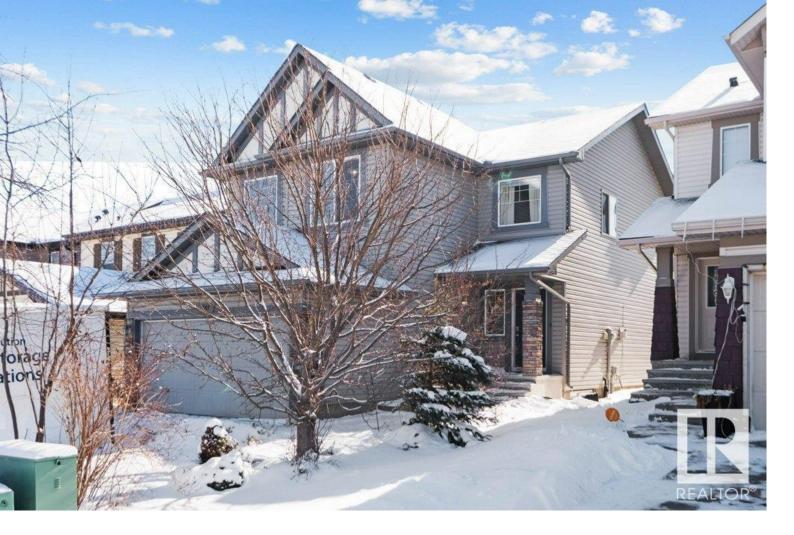

## 241 CORNWALL Road Sherwood Park AB

\$500,000

Welcome to your serene retreat in Lakeland Ridge! This exquisite 2-storey home features a south-facing backyard that backs onto a trail with green space leading to to Cascade Park. The open concept main floor is designed for contemporary living, enhanced by a cozy gas fireplace. In the kitchen, enjoy stainless steel appliances and a convenient walkthrough pantry for all your culinary needs. Outside, the large deck provides the perfect space for entertaining or relaxing. The property also includes a fully finished basement, adding ample space for any activity. This is a rare opportunity to claim your slice of paradise!