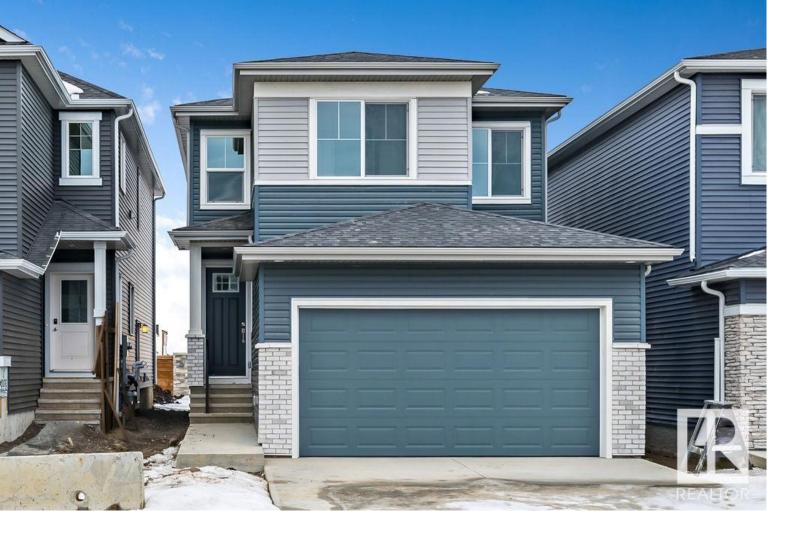

## 2413 158A Street Edmonton AB

\$599,900

Discover the epitome of harmonious living in this front-drive home. Embrace the beauty of nature and ravines while enjoying nearby amenities. With a southeast-facing backyard, your days will be bathed in sunlight. Expansive windows fill every corner with natural light, enhancing the warm, airy interior palette. The open-concept main floor boasts a 9ft knockdown ceiling, accommodates a home office, and features built-in benches in both the front entry and mudroom. Revel in the two-tone kitchen cabinetry, quartz countertops, and walk-through pantry. A soothing fireplace graces the great room. Upstairs, the primary bedroom boasts a spacious walk-in closet and an exquisite ensuite including dual sinks. Two additional bedrooms, a full bath, laundry room, and a bonus room complete the second floor. Currently under construction, the photos are a representation and not of the actual home. All appliances are included. Don't miss out on this stunning home a testament to Anthem's legacy of quality craftsmanship!