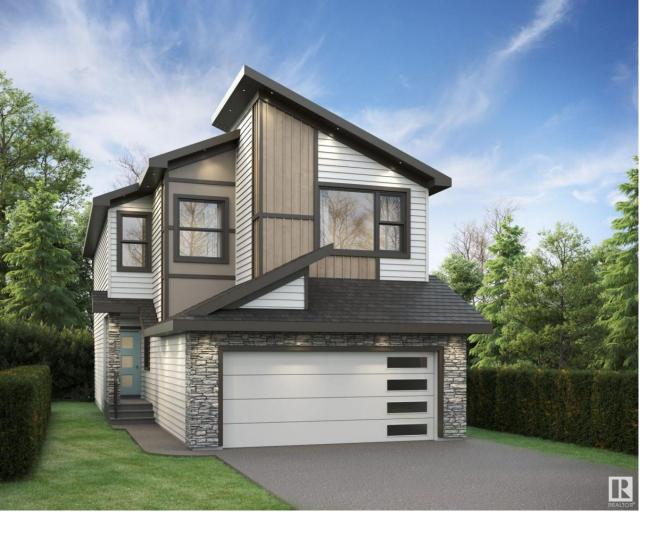

## 2416 158 Street Edmonton AB

\$625.000

Nestled in the coveted Glenridding neighborhood, this exquisite residence boasts a spacious floor plan adorned with elegant vinyl plank floors that guide you through its luxurious spaces. The gourmet kitchen is a culinary masterpiece, showcasing built-in appliances, stunning quartz countertops, and a convenient walkthrough pantry for effortless organization. A main-floor den offers a secluded retreat while the beautiful great room captivates with its open-to-above feature, creating an ambiance of grandeur and sophistication. Upstairs reveals more delights with a conveniently located laundry area and an oversized primary room that serves as your personal sanctuary. Pamper yourself in the lavish 5-piece ensuite where relaxation knows no bounds. Additionally, find solace in the center-located bonus room—a versatile space ready to adapt to your lifestyle needs. This property epitomizes modern elegance and functional design at every turn, offering unparalleled comfort and style for discerning homeowners.