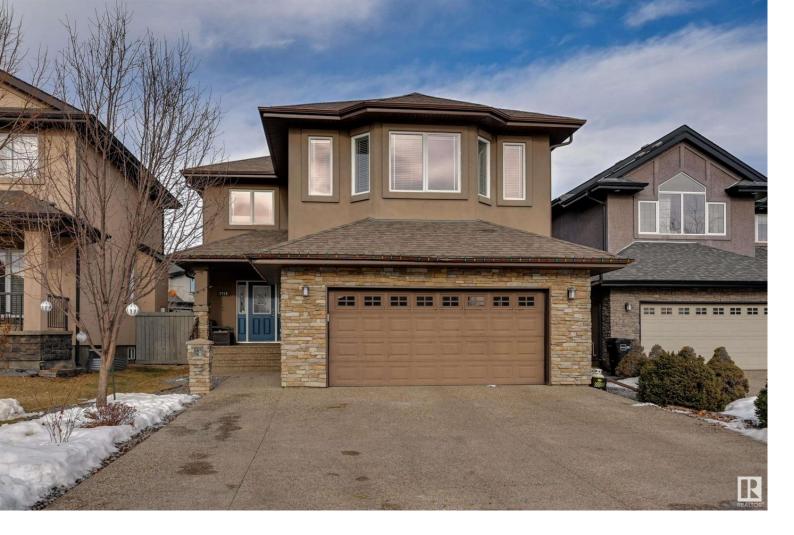

## 2416 WARRY Place Edmonton AB

\$769,900

Experience unparalleled luxury living in the sought-after Upper Windermere. This magnificent 2855 sq ft 2-storey home boasts a finished basement, featuring a total of 5 bdrms and 3.5 baths. As you enter through the grand foyer, you're welcomed to a living room adorned with a cozy gas fireplace nestled within a built-in entertainment center. The executive gourmet kitchen, beckons your inner chef with its large island, raised bar counter, gas stove, built-in double oven, granite countertops, and convenient walk-through pantry. Upstairs, a sprawling bonus room complements the 3 large bdrms, including the master retreat with a walk-in closet and luxurious ensuite. The basement has 2 bdrms, a family room boasting a stone fireplace, entertainment area, Murphy bed and full bath. The backyard boasts a large deck with privacy in a serene crescent location. NEW furnace and A/C(2023). Residents have exclusive access to the leisure center, offering basketball & tennis court, playground, swimming pool & ice skating.