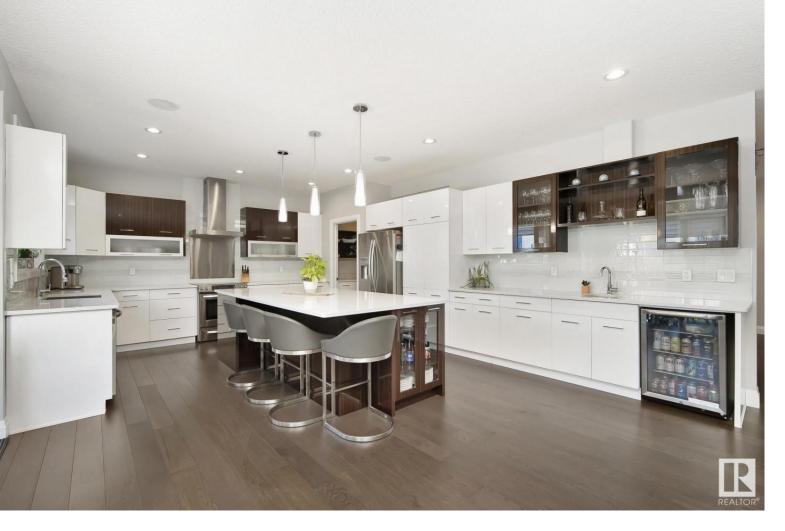

## 2429 ASHCRAFT Crescent Edmonton AB \$850,000

Welcome to the ultimate in a family home! This stunning 3000 sq ft home is complete with a triple attached garage, 4 bedrooms, and 3.5 bathrooms (2 ensuites). Ample space for comfortable family living. Inside, the open-concept layout exudes elegance and functionality. The gourmet kitchen features abundant workspace and storage. Host large dinners and utilize the dining room, eat in kitchen and large eat at island. Retreat upstairs to the primary suite with a spa-like en-suite bathroom. Three additional bedrooms (one with ensuite) provide comfort for family or guests. Laundry, family room & homework area complete the level. Enjoy outdoor gatherings on the back patio complete with hot tub surrounded by the beautifully low maintenance landscaped yard, complete with irrigation, creating a picturesque setting. Conveniently located, this home offers easy access to schools, shopping, and recreation. Don't miss this rare opportunity to own a truly exceptional property.