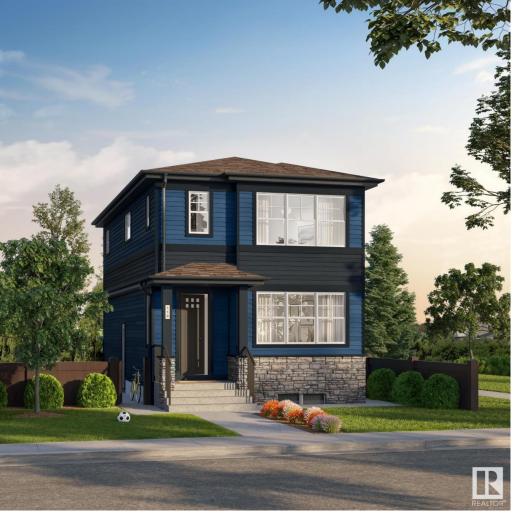

## 2431 TRUMPETER Way Edmonton AB

\$479,900

Nestled in the tranquility of Big Lake, this home offers the perfect blend of nature and modern comforts. Your home will be bathed in natural light with a south-facing backyard and massive windows throughout. Warm and airy interior selections grace this gorgeous home. The open concept main floor features a 9' knockdown ceiling and a convenient built-in bench. Experience the luxury of quartz countertops throughout the entire home. Retreat to your expansive primary bedroom which boasts an exquisite ensuite and ample storage space in the walk-in closet. The upper floor features a central bonus room perfect for family fun. Rounding out the upper floor are two additional bedrooms, laundry room, and a full bathroom. Smart design brings functionality to this idyllic home. Oversized 20x22 garage pad and all appliances, aside from washer/dryer, are included. This Anthem home is meticulously crafted with excellence and integrity. Currently under construction, the photos are a representation and are not of the home.