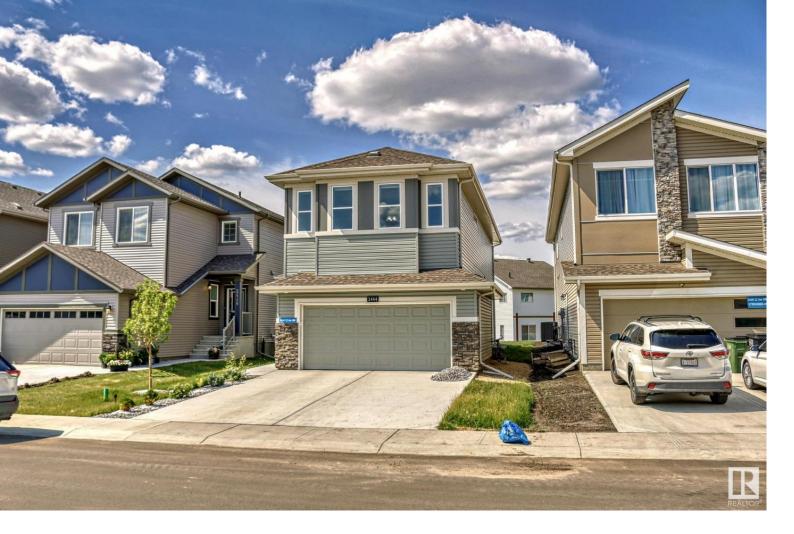

## 2444 12 Avenue Edmonton AB

\$625,900

Welcome to the modern 4-bedroom home in the neighbourhood of Laurel! This home features a double attached garage and separate side entrance. The main floor boasts9' ceilings, luxurious vinyl plank flooring, and SLD recessed lighting. An inviting foyer leads to a convenient full bath and mud room featuring a spacious open closet. Adjacent to the full bath, there is an enclosed bedroom. The open concept design flawlessly integrates the nook, great room, and kitchen. The highly functional kitchen features generous quartz countertops, island with flush eating ledge, silgranit sink with Moen "align" faucet, full-height tiled backsplash, bright track lighting, and Thermofoil cabinets. A radiant master suites await on the upper level, complete with a walkin closet and lavish 5-piece ensuite with double sinks, large soaker tub, and a walk-in shower with elegant glass doors. In addition, 1 bonus room, laundry room, 2 bedrooms, and a 4-piece bath completes the upper floor.