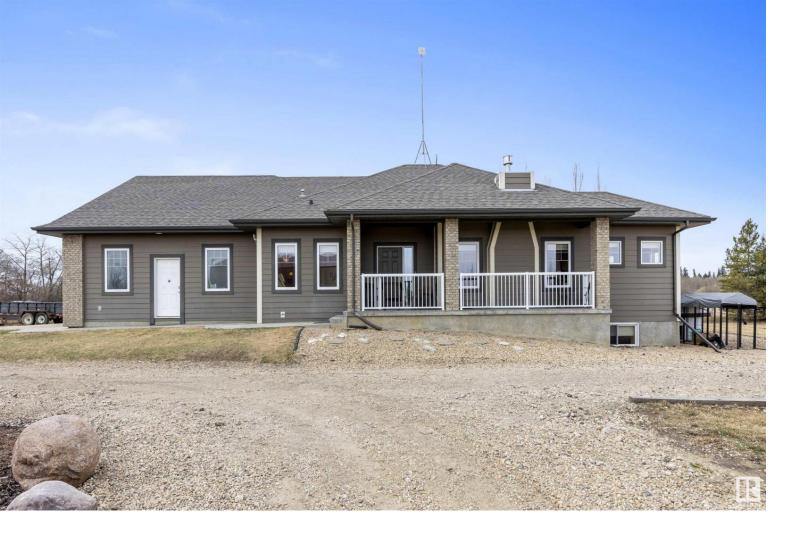

## 24508 TWP RD 551 Rural Sturgeon County AB

\$874,900

Located only 10 minutes from St. Albert or 15 minutes to Edmonton, discover this 2.59 acre property w/ a beautiful home & a 2500sqft shop. The FULLY FINISHED BUNGALOW was built by Sarasota Homes. The east facing covered front veranda welcomes guests & makes a great place to sit & watch the rain. The home has an open design including a living room w/ a gas f/p, kitchen w/ eating bar island & a dining nook w/ access to the back deck. The primary bedroom has a walk in closet, sliding doors to the back deck, a 4pce en suite w/ large shower, separate throne room & double sinks. There is a main floor office w/ lots of windows, a laundry room by the entrance to the garage, a 2pce bath & a 2nd bedroom. The basement is fully finished w/ 2 large bedrooms located between a 4pce bath. The family room is very large. There is a den & mechanical room. The piece de resistance is the 2500sqft heated shop w/ a 2pce bath, water cistern, sewage holding tank & meters for gas & electricity which are separate from the house!