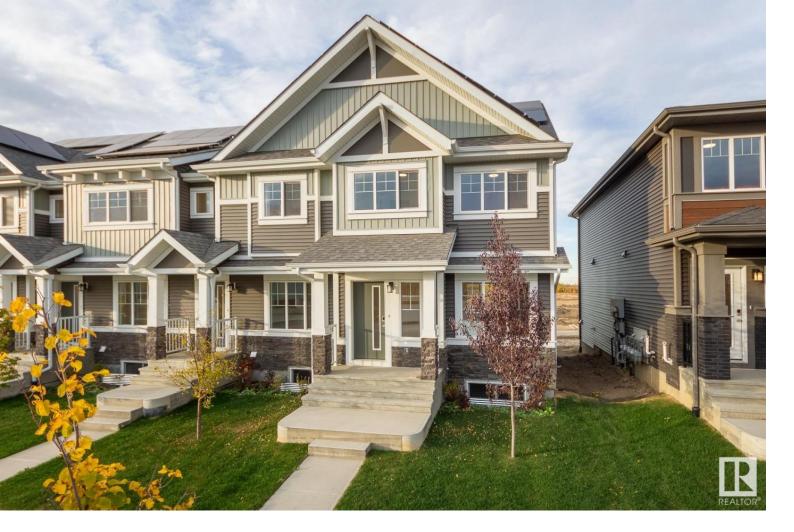

## 2452 TRUMPETER Way Edmonton AB

\$439,900

Terrific Trumpeter Townhome! NO CONDO FEES! Jayman BUILT's wonderful 'Winston' model offers all the Core Performance features - SOLAR, tankless hot water system, triple pane windows, HRV & high efficiency furnace and SMART HOME TECHNOLOGY. The main floor is open and bright with front great room flowing through to the kitchen. Sleek quartz counter tops and stainless steel appliances are included. the dining area overlooks the back yard! A two pce. bath is conveniently located next to the basement stairway and the lower level space is ready for your own unique development ideas. The second floor is spacious and offers a large primary suite with walk-in closet and full ensuite bath. There are two more spacious bedrooms, a second full bath and the laundry closet is located on this level as well! Amazing value with a double detached garage!