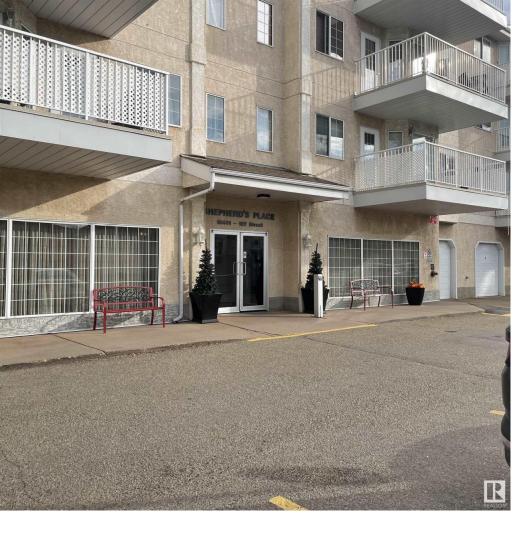

## 13441 127 street Street 248 Edmonton AB

\$200,000

Shephard's Place, 55 plus complex. Bright 2 bedroom,wheelchair accessible unit available. South facing with balcony, Eat- in kitchen,spacious and bright living room. Kitchen has Stove(electric) Refrigerator, and Dishwasher(built-in)Microwave, plus pantry. 2 good -size bedrooms and large washroom plus in-suite laundry. This condo has games room,courtyard,beauty salon,Wellness Centre,Chaple and more. Great location with access to shopping,medical centres and bussing.