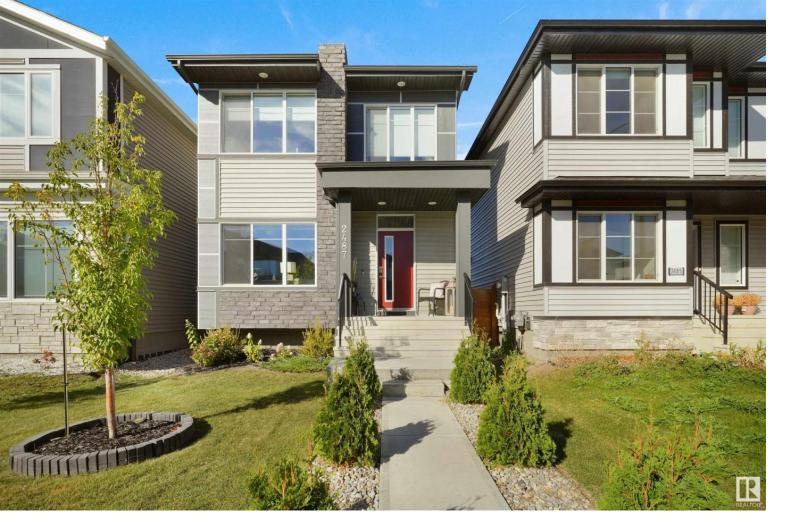

## 2487 KELLY CIRCLE Circle Edmonton AB

\$574,900

Welcome to the vibrant community of Keswick! This stunning Landmark Home offers over 2,300 sq ft of fully finished living space. The main floor boasts a spacious living room with a cozy gas fireplace, an entertainer's kitchen featuring a large island, quartz countertops, stainless steel appliances, including a gas stove, and a charming nook with a convenient 2-piece powder room. Upstairs, you'll find the primary bedroom complete with a walk-in closet and a 4-piece en-suite, alongside two generously sized bedrooms, a laundry room, and a 3-piece bathroom. The basement is perfect for relaxation or entertainment, featuring an additional bedroom with a 4-piece bathroom and a large recreation room. Outside, the home is fully landscaped and fenced, with a double car detached garage enhancing its appeal. This property is ideal for first-time homebuyers or savvy investors. Plus, with the Currents of Windermere just minutes away, you'll have all the amenities you need right at your fingertips.