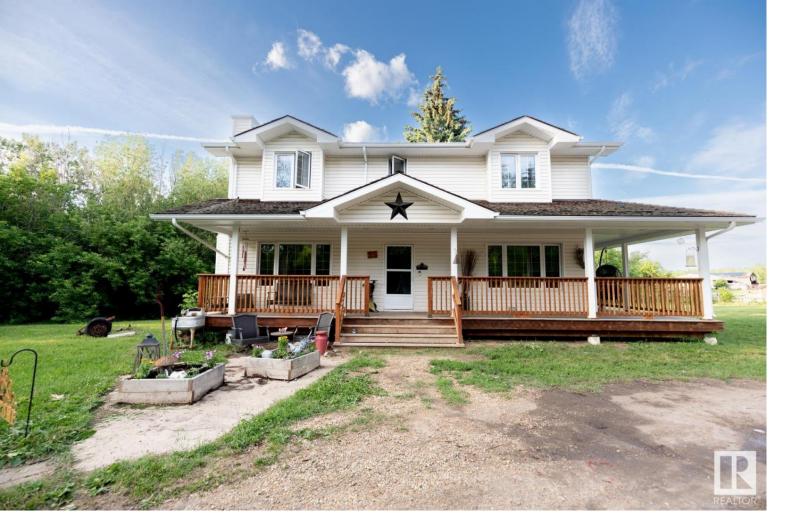

## 22459 Twp Rd 530 25 Rural Strathcona County AB

\$1,268,888

AMAZING opportunities like this don't come along very often. 18.66 Acres less than 3 minutes from Sherwood Park on Baseline. This 5 bedroom 4 bathroom 2 storey is located in a subdivision & has a large wrap around deck. Property INCLUDES two detached double garages, a single detached garage, shop with 220, barn (935sqft), automatic waterer, loafing shed, hay shed, horse shelter, two animal shelters, garden shed. The home has 2x10 walls & is heated with in-floor heating, an Hvac system and a newer hot water tank. The main floor has a large living room, large kitchen & dining area, back porch/pantry space, a 2 piece bathroom & a primary bedroom with 3 piece en-suite. Upstairs has two large bedrooms + a 2 piece bathroom. The basement has two large bedrooms, 4 piece bathroom, large living space plus an office space. This property offers a unique & exclusive lifestyle, while still being minutes to shopping, schools & transportation routes. Cistern is 2000gal