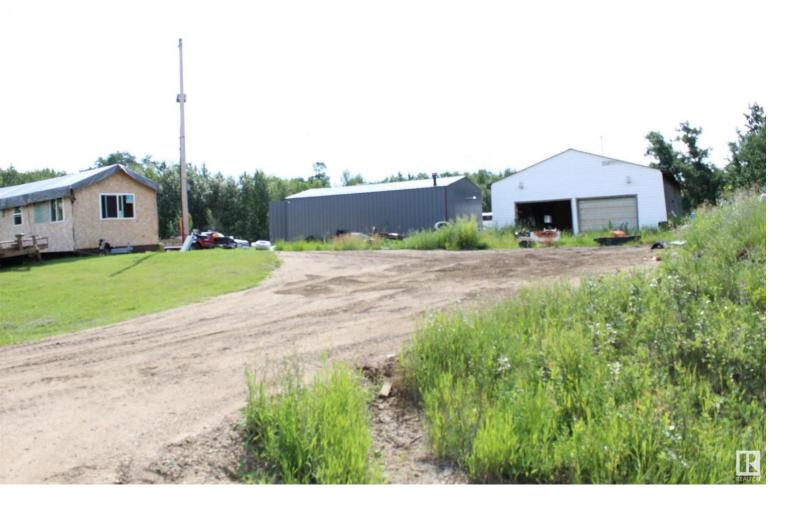

## 25 50330 RR 202 Rural Beaver County AB

\$115,000

4.03 Acres on Corner Lot in the subdivision of Rolling Glory Estates. Waiting for New Owner to develop this site. Gas, Power and Septic paid for and on the property. The TINY HOUSE UNDER CONSTRUCTION is NOT INCLUDED IN THE SALE OF THE PROPERTY. The Tiny House to be moved off of the property prior to possession date. STEEL GREY SHOP NOT INCLUDED, has been taken down. THE PROPERTY IS BEING SOLD "AS IS WHERE IS' AND THE SELLER'S HAVE NEVER LIVED IN/ON THE PROPERTY AND ARE NOT GUARANTEEING OR WARRANTING THE PROPERTY OR ITS CONTENTS.