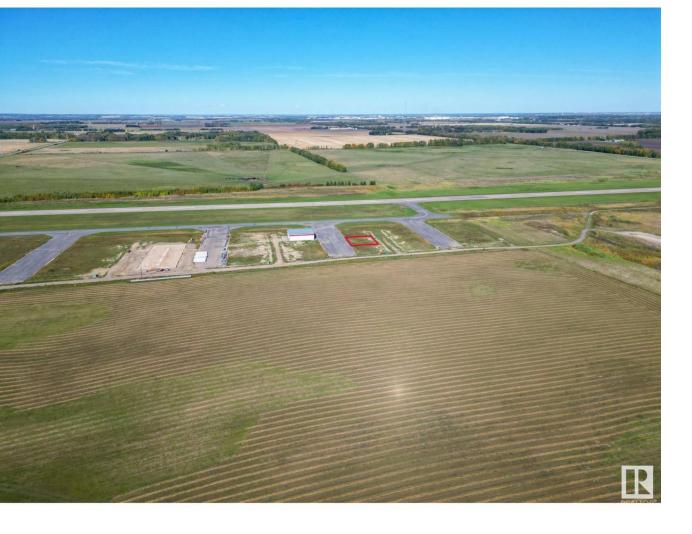

## 52111 Range Rd 270 25 Rural Parkland County AB

\$139,500

Exceptional Development Opportunity at Edmonton Parkland Executive Airport! This 0.16-acre lot in the Edmonton Parkland Executive Airport offers direct access to the nearby runway, making it an ideal location for aviation-related businesses. With paved taxiways and full services to the lot, the property is ready for the construction of hangars or shops tailored to your needs. Zoned AGG, this versatile lot allows for a range of commercial or aviation development possibilities. Don't miss your chance to secure a prime spot in this growing executive airport community!