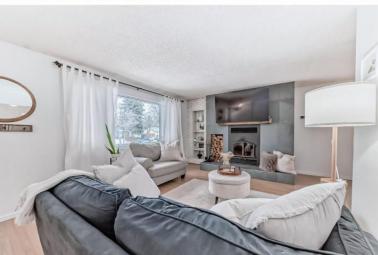

## 25 ALCOTT Crescent St. Albert AB

\$425,000

Nestled in the sought-after Akinsdale neighborhood, this charming 1265 sq ft bungalow offers a blend of rustic appeal & modern updates. Boasting 4 bedrooms and 2.5 bathrooms, this home is perfect for families. Recent upgrades incl new shingles, eavestroughs, siding & windows, along with a wood-burning fireplace system that can also heat the entire home! The kitchen is a standout feature with beautiful butcher-block countertop, refinished original cabinets & s/s appliances. Plenty of storage in the basement along with a spacious new bathroom, a large family room, & an additional bedroom. Superb access to the Henday access with just 4 turns to reach the highway. Outside is a massive, fenced back yard leaving it open to your imagination.