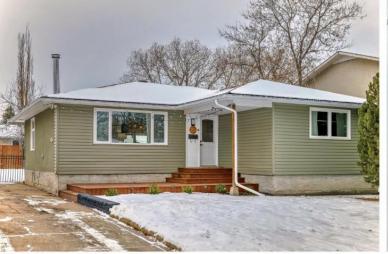

## 25 ALCOTT Crescent St. Albert AB

\$425,000

Nestled in the sought-after Akinsdale neighborhood, this charming 1265 sq ft bungalow offers a blend of rustic appeal & modern updates. Boasting 4 bedrooms and 2.5 bathrooms, this home is perfect for families. Recent upgrades incl new shingles, eavestroughs, siding & windows, along with a wood-burning fireplace system that can also heat the entire home! The kitchen is a standout feature with beautiful butcher-block countertop, refinished original cabinets & s/s appliances. Plenty of storage in the basement along with a spacious new bathroom, a large family room, & an additional bedroom. Superb access to the Henday access with just 4 turns to reach the highway. Outside is a massive, fenced back yard leaving it open to your imagination.