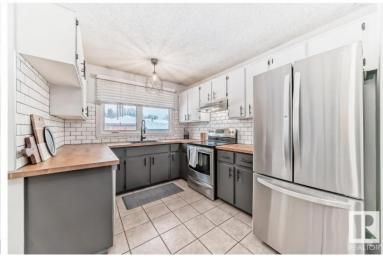

## 25 ALCOTT Crescent St. Albert AB

\$425,000

Nestled in the sought-after Akinsdale neighborhood, this charming 1265 sq ft bungalow offers a blend of rustic appeal & modern updates. Boasting 4 bedrooms and 2.5 bathrooms, this home is perfect for families. Recent upgrades incl new shingles, eavestroughs, siding & windows, along with a wood-burning fireplace system that can also heat the entire home! The kitchen is a standout feature with beautiful butcher-block countertop, refinished original cabinets & s/s appliances. Plenty of storage in the basement along with a spacious new bathroom, a large family room, & an additional bedroom. Superb access to the Henday access with just 4 turns to reach the highway. Outside is a massive, fenced back yard leaving it open to your imagination.