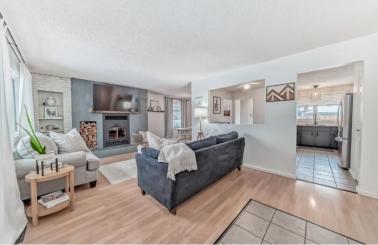

## 25 ALCOTT Crescent St. Albert AB

\$425,000

Nestled in the sought-after Akinsdale neighborhood, this charming 1265 sq ft bungalow offers a blend of rustic appeal & modern updates. Boasting 4 bedrooms and 2.5 bathrooms, this home is perfect for families. Recent upgrades incl new shingles, eavestroughs, siding & windows, along with a wood-burning fireplace system that can also heat the entire home! The kitchen is a standout feature with beautiful butcher-block countertop, refinished original cabinets & s/s appliances. Plenty of storage in the basement along with a spacious new bathroom, a large family room, & an additional bedroom. Superb access to the Henday access with just 4 turns to reach the highway. Outside is a massive, fenced back yard leaving it open to your imagination.