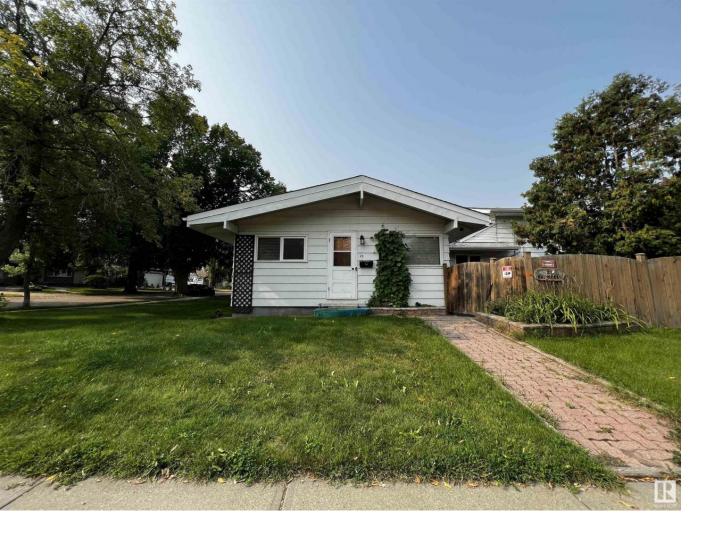

## 25 BALMORAL Drive St. Albert AB

\$340.000

Welcome to Braeside St. Albert one of the cities most sought after communities! This lot has massive amounts of potential and unlike most lots in the community that are situated on the hill side in one way or another this is a flat lot measuring at just over 696 Sqm! It also sits at the top of the hill and is an amazing S/SE facing corner lot with street exposure on two sides as well as ally access.