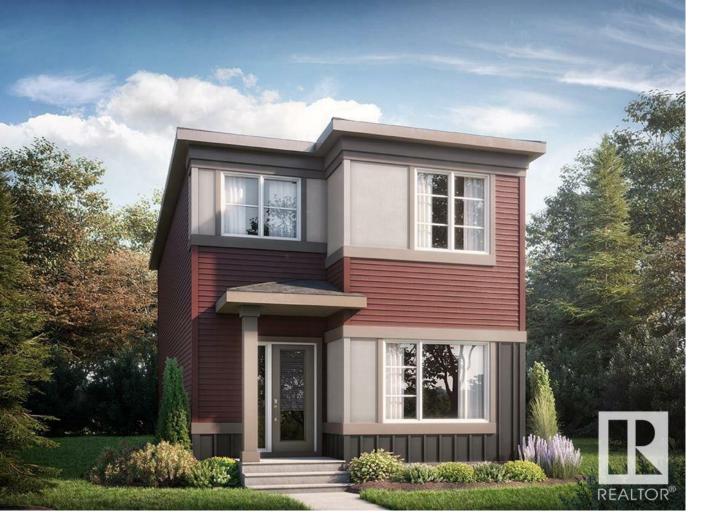

## 25 Gambel Loop Spruce Grove AB

\$449,900

Welcome to the Athena, a meticulously designed home by Bedrock Homes that blends elegance with functionality. The main floor welcomes you with 9' ceilings and luxury vinyl plank flooring throughout, creating an open and inviting atmosphere. The spacious great room features an electric fireplace, perfect for cozy gatherings, while the gourmet kitchen boasts quartz countertops and a premium Samsung stainless steel appliance package. A main floor bedroom with a full bathroom offers versatility, complemented by a separate side entrance for added privacy. Upstairs, discover a central bonus room ideal for entertainment, flanked by a primary bedroom retreat with a luxurious ensuite featuring dual sinks. Two additional bedrooms and an upstairs laundry room complete the upper level. Energy efficiency is prioritized with triple-pane, windows, while a 20 x 20 rear garage pad with built-up curbing awaits future expansion. \*Photos are representative\*