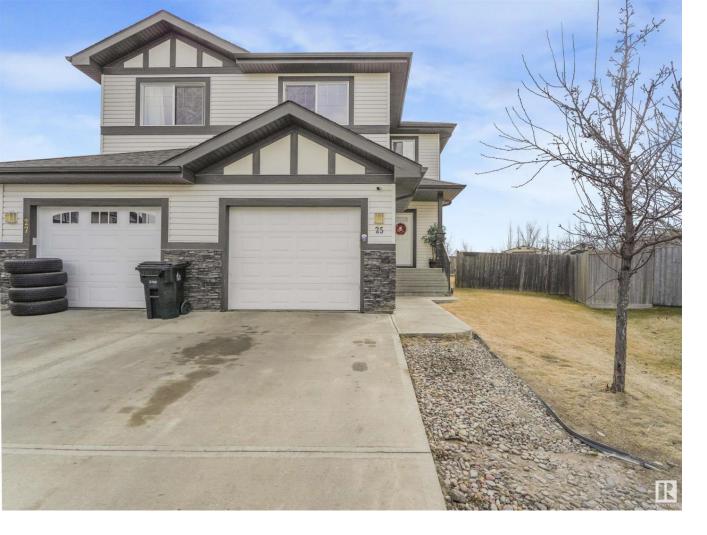

## 25 HARTWICK Court Spruce Grove AB

\$354,600

A half- duplex with fully finished basement, deck and a single car garage! Welcome to Hartwick Court located within walking distance to schools, walking trails, and playgrounds making it perfect for a large family. The main floor features an open concept kitchen with a gas stove, a living area with a gas fireplace and is completed by a two piece bathroom! Upstairs features three bedrooms and two bathrooms including a 3 piece en-suite and walk-in closet! The basement is fully developed with a bedroom, full bathroom and a den. Outside is a fully fenced and a large pie shaped yard. All of this and more located in a cul-de-sac location with no thrutraffic!