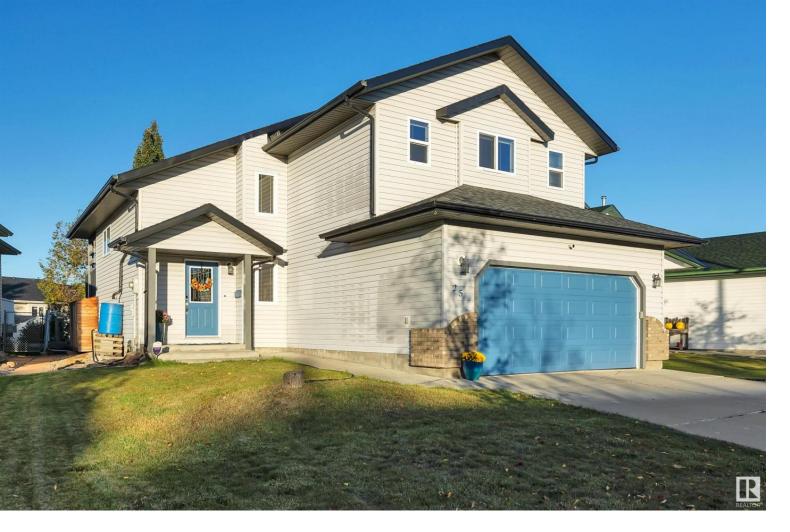

## 25 Meadowview Drive Leduc AB \$450,000

THIS IS THE ONE; fully finished 1485sq ft bi-level in Meadowview! This spacious & beautifully maintained home offers 3+2 BDRMS, 3 BATHS, A/C & HEATED dbl att'd garage. Step inside & be greeted by hardwood floors that flow through the main living area & bdrms, complemented by soaring vaulted ceiling that fills the space with natural light. The open layout is perfect for entertaining & daily family life. Kitchen features slate tile flooring, granite countertops, corner pantry & plenty of space for cooking & hosting. Two good-sized bdrms & 3pc bath are on the main floor, while the spacious PRIMARY BDRM ABOVE GARAGE is your personal sanctuary w/4pc ensuite & walk-in closet. Plus a cozy flex space, ideal for office or reading nook. The lower level boasts large family room w/corner gas fireplace, 2 bdrms & 3pc bath providing extra space & privacy for family or guests. Laundry is conveniently located in the mudroom. Enjoy a fully fenced yard, 2-tiered deck w/pergola; perfect for relaxing in your private space.