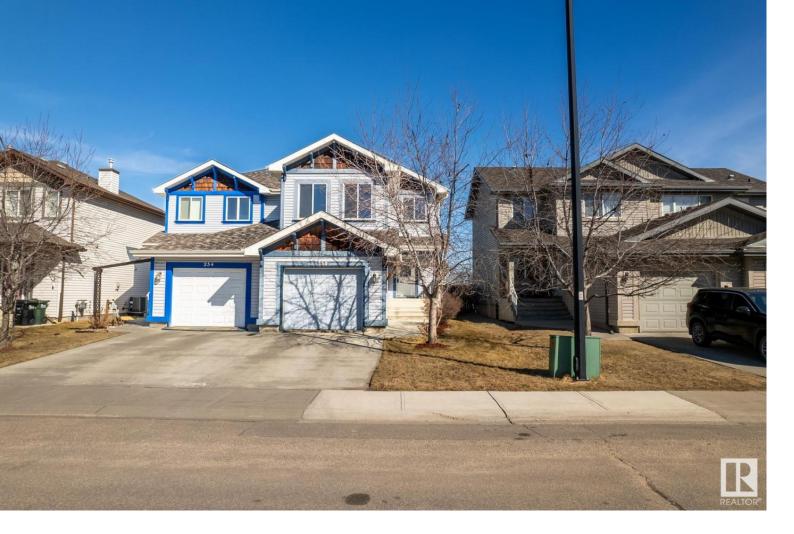

## 250 SUMMERTON Crescent Sherwood Park AB

\$3/5,000

BACKING ONTO A PARK! Prime location with no condo fees. This half duplex has an open concept living/kitchen space. The kitchen features an eat up island, SS appliances & corner pantry. Up a few stairs you will find a large bonus room with tall ceilings & lots of natural light. Up a few more steps is 3 bedrooms, the primary featuring a 3 pc. ensuite with his and hers closets. The main bathroom is a 5pc featuring 2 sinks. The basement is a large open space ready for your design touches. This home has a single attached garage and beautiful yard with deck overlooking the park. Located close to paths, shopping and more this home is a true gem.