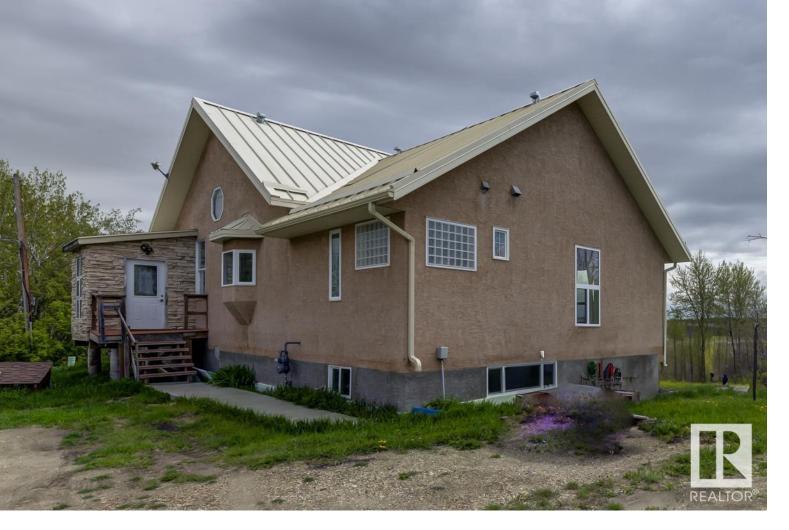

## 25018 Richfield Drive Rural Sturgeon County AB

Fantastic potential to continue the dream! Over 1900 ft.? on the main floor and an additional 2000 plus ft.? in the basement! You'll be living large on 1.47 acres close to St. Albert. Spacious open living, dining and kitchen area with vaulted ceilings, hardwood floor throughout. Loads of windows to enjoy the south exposure, and access to the large deck. Kitchen has impressive Viking appliances, including a gas stove , fridge and a Miele built in dishwasher, enclosed pantry and a massive island. Primary bedroom has a 4 piece en-suite bath, a soaker tub and separate shower. Two more generous, bright bedrooms and another 4pc main bath. Partially finished walkout basement with heated concrete floors, 4rth bedroom, another four piece bath with a built-in sauna. South exposure green/plant room. Private location with nice vistas. Double detached garage, storage shed, two outbuildings, and a below grade sea can for additional storage . 1.47 acres in Richfield Estates accessed by a shared 25 km /hr road.