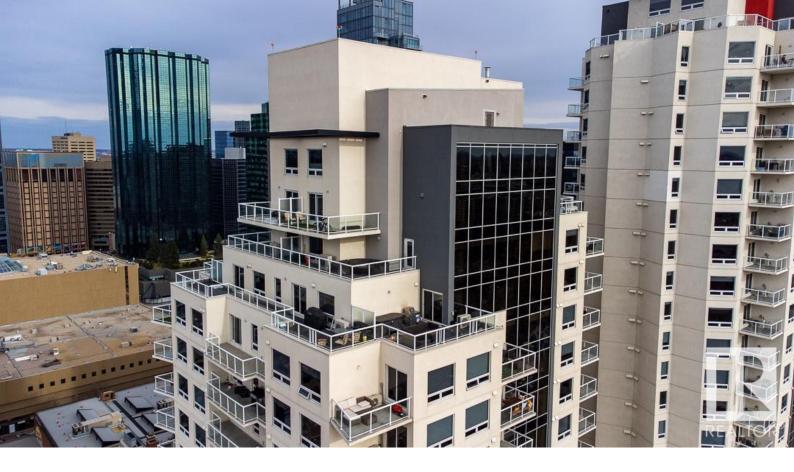

## 10226 104 Street 2502 Edmonton AB

\$588,000

Realize your dream home in the heart of downtown with this almost 1000 sq.ft. TWO bedroom, TWO Bath, SUB PENTHOUSE in Fox One! Located on the 25th FLOOR, this home has been meticulously maintained by the original owner. The views will blow you away upon entering this open-concept unit - unobstructed NW views with a large, over 600 sg ft balcony (gas hookup for BBQ). Classic, upgraded laminate runs throughout the entire space (incl. the bedrooms - no carpet). The Chef's kitchen features S/S appliances, QUARTZ countertops and an island perfect for entertaining! The Extra Large Primary Bedroom has WALK-IN CLOSET & plenty of space for furniture, 4 piece ensuite and access to a PRIVATE PATIO! 2nd Bedroom has his and her closets & is next to the 2md Full Bath.In a whisper-quiet, concrete building walking distance to Rogers Place, the YMCA, the 104ST Farmer's Market & everything else DT YEG has to offer! Extras include Super Low Condo Fee & UNDERGROUND Tandem Parking for 2! SELLER FINANCING IS AN OPTION