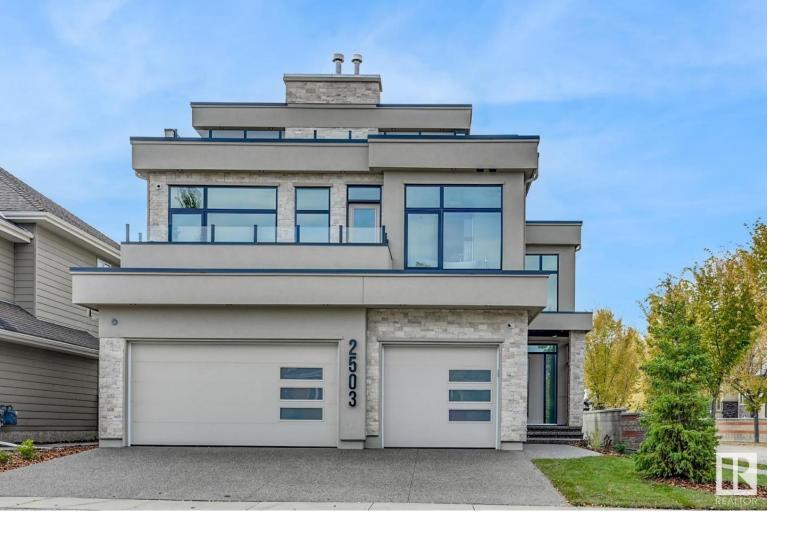

## 2503 CAMERON RAVINE Landing Edmonton AB

\$1,/00,000

Stunning, brand new contemporary executive home w/roof top patio in family friendly Cameron Heights. Steps to ravine, river, pond & outdoor rink. Luxury finishes throughout. 19' ceilings welcomes you through this naturally lit, open floorplan w/beautiful craftsmanship. Open to above great room features a custom linear fireplace feature wall & ceiling detail. Oversized kitchen w/ample storage, upgraded appliances, exotic stone, secondary prep kitchen, extended cabinetry & beverage station. 16' dining nook w/direct access to deck for evening bbqs. Main floor bedroom w/ensuite for convenience. Home office w/dual entry, mudroom, powder room & oversized triple garage complete this level. Glass railing staircase & open treads leads you to upper levels highlighting a bonus room, spacious laundry room & 3 bedrooms each w/ensuites including a 640sf primary suite w/private balcony. Trendy upper loft provides a large lounge area, wet bar, 2 sided fireplace & access to private rooftop balcony. Shows a 10!