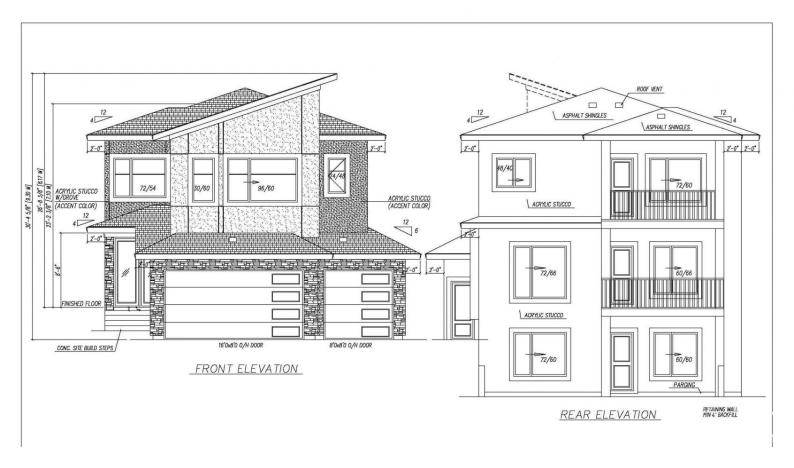

## 2507 63 Avenue Rural Leduc County AB

\$949,900

House is currently under construction and slated for completion in 2024, offering the opportunity to select finishings and some cosmetic details. This captivating residence is nestled in the tranquil and family-friendly neighborhood of Churchill Meadow. With an impressive 2892 sq ft, expect luxurious features such as 9-ft ceilings, upgraded lighting fixtures, extended cabinets in the dining room, MDF shelves, an electric fireplace, and a practical spice kitchen. Upstairs, discover 2 master bedrooms along with 2 additional bedrooms connected by a Jack & Jill washroom. The primary bedroom boasts a private 5-piece ensuite and a huge walk-in closet. Enjoy the convenience of a triple attached garage. The unfinished WALKOUT basement offers a separate entrance, providing potential for a second suite. With a walkout basement overlooking a scenic lake, perfect blend of tranquility and accessibility, located just 8 minutes from Beaumont, less than 20 minutes to the airport, and close to the Henday.