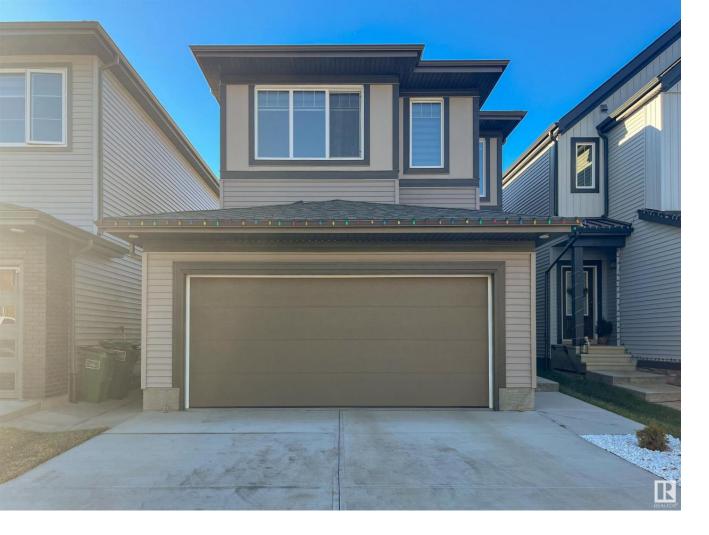

## 2508 193 Street Edmonton AB

\$559,900

Discover modern comfort in this 2022-built home nestled in the serene Uplands community of Southwest. With 1857 sq ft, 3 beds, 3 baths, and easy Anthony Henday access, enjoy the tranquility of a new neighborhood. Main floor boasts a well-appointed kitchen, living, and dining areas, while upstairs unveils a master suite with ensuite and walk-in closet, two more bedrooms, full bath, bonus room, and convenient laundry. Landscaping completes this idyllic property.