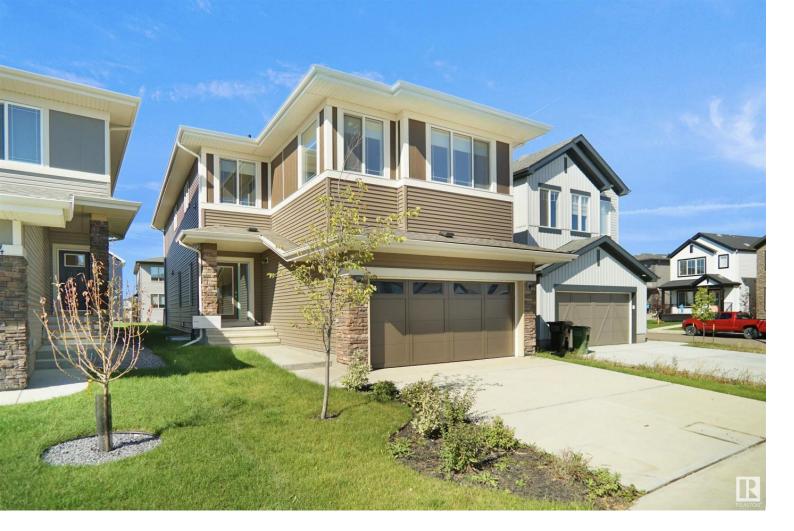

## 252 GLENRIDDING RAVINE Road Edmonton AB

SHOW HOME FOR SALE !!!! Welcome to the "Mackenzie" built by the award winning Pacesetter homes and is located on a quiet street in the heart of South West Edmonton. This unique property in Glenridding offers nearly 2300 sq ft of living space. The main floor features a large front entrance which has a large flex room next to it which can be used a bedroom/ office or even a second living room if needed, as well as an open kitchen with quartz counters that is open to the large great room. Large windows allow natural light to pour in throughout the house. Upstairs you'll find 4 bedrooms and a good sized bonus room. This show home also comes with a full front and back landscaping full size deck. The basement has a side separate entrance perfect for future development. This is the perfect place to call home.