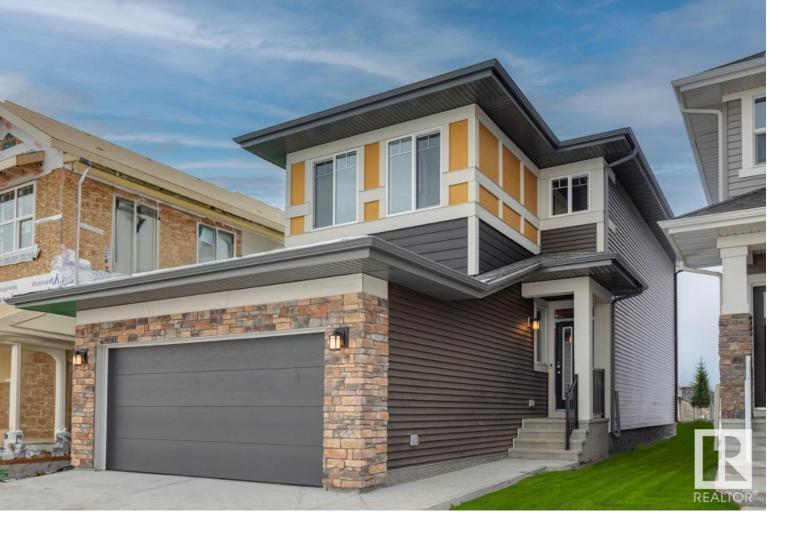

## 2524 210 Street Edmonton AB

\$589,900

The Reece 24 model is an exciting floor plan that offers great features including Jayman's Core Performance-SOLAR\* SMART TECH\* triple pane windows, HRV & high efficiency furnace and tankless hot water system. This home has a very open plan with a flex room/den at the front. Great room flows smoothly through to the dining area and amazing kitchen designed with a large island, quartz counter tops & stainless steel appliances. The walk through pantry opens to the huge mud room at the garage entry. The second floor offers a luxurious owners bedroom with walk-in closet and five pce. ensuite. A private bonus family room, two more large bedrooms and a second full bath are located on this level and there is a convenient laundry room with shelving. Double attached garage!