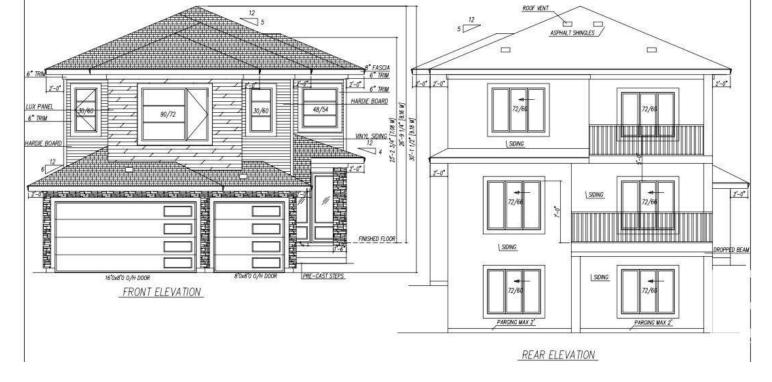

## 2525 63 Avenue Leduc AB

Own this stunning home built in the community of Churchill Meadows Leduc County! This luxurious home is located on a 34 Pocket size WALK OUT LOT backing to LAKE will be ready for possession in June 2024. With over 2750 sq ft of developed area, this 4 Bedroom home is built with premium products awaiting your personal touches. The main floor features a open to above entry with Den ,Full Bathroom, Dining area, Mudroom, huge deck and Oversized Windows for ample light. The large Gourmet Kitchen and an additional attached Spice Kitchen. On the second floor is the Master retreat with a jaw dropping en-suite and Balcony. Additional 2 bedrooms with walk in closets and en-suites, Bonus room and a Laundry room. The basement has SEPERATE ENTERANCE ,unfinished for future development. This home is roughed in for cameras, speakers and central vacuum. A must See !!!