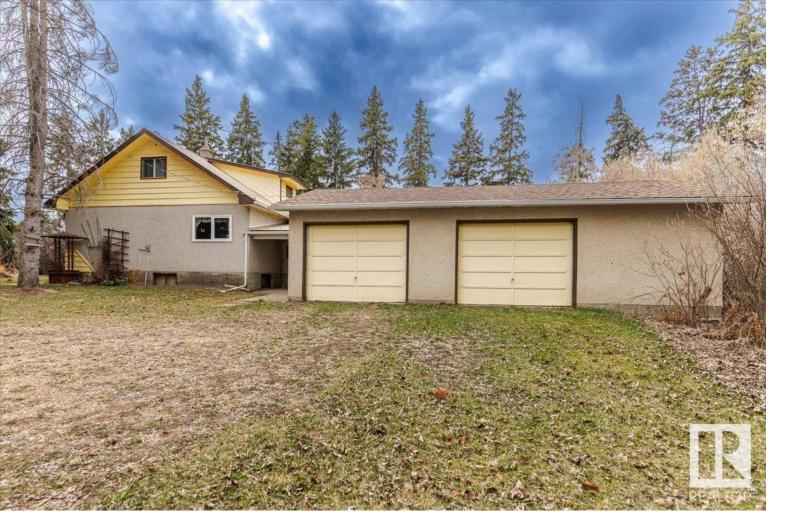

## 2544 Hwy 39 Rural Leduc County AB \$379,000

Located right on Pavement this 5.39 acre property is kept private with trees. It holds a 1193.94Sq/ft 1.5 story home with a double detached garage. Walk into the mudroom situated between the house and garage then head up to the main floor. Greeted by the dining room and kitchen the main floor also holds a living room, primary bedroom, second bedroom, and a 3 piece bathroom. Upstairs has two more bedrooms completing the four. The basement is unfinished but does have a 3 piece bathroom of its own, along with a laundry area that has cabinets for storage. Some fencing and outbuildings throughout the acreage. Services include Power, Natural Gas, and Septic.