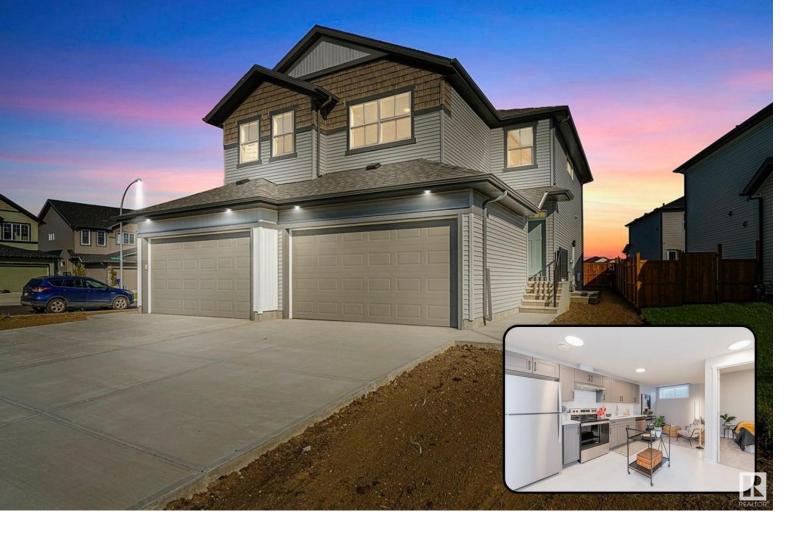

## 2554 151A Avenue Edmonton AB \$525,000

Impressive! This BRAND NEW half duplex has over \$50k worth of upgrades which includes a fully finished LEGAL BASEMENT SUITE! The warm exterior tones will make you feel invited and at home with the first glance. As you make your way inside you will notice the vibrancy of the main floor with all the natural sunlight. The kitchen is outfitted with a solid quartz countertoprtop, a natural gas stove and the generously sized island makes a great conversation area for family and guests. Upstairs you are greeted with tons of natural light and the bonus room allows you the flexibility to the use the space any way you choose. The upstairs layout offers a private separation between the owners retreat and the 2 other bedrooms. The legal suite is easily accessible through the separate side entrance and offers its own in-suite laundry. This home is located minutes away from The Henday, Manning Shopping Centre and enjoy nature walks through the Fraser Valley! Other units with different colour pallets are also available!