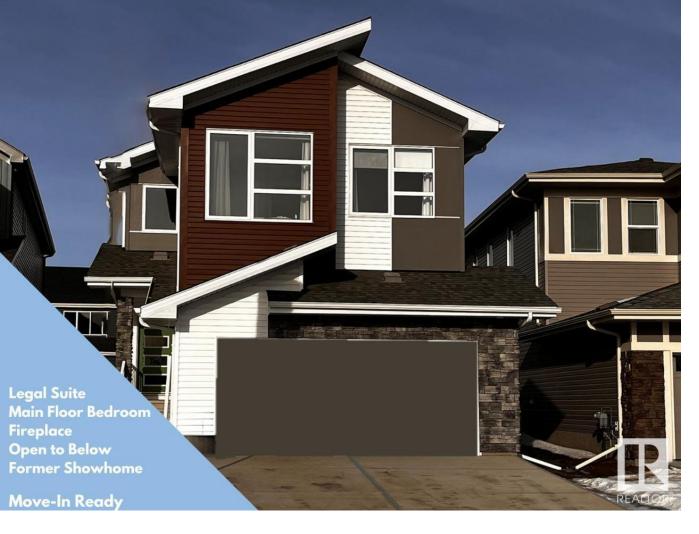

## 256 GLENRIDDING RAVINE Road Edmonton AB

\$788,800

The Accolade is an Evolve model has everything you want and need in a home. ENERGY REBATE Qualified Home. This home is BUILT GREEN and has been Energy Modeled. Homes purchased with Mortgage Insurance will qualify for Energy Rebates to the Buyer, from the Federal Government. The highly functional kitchen has generous quartz counter-tops (throughout home) and an island with flush eating ledge. Great room with fireplace and nook have large windows and a garden door to the back yard. A bright primary bedroom offers a walk-in closet on the other side of the 5-piece ensuite. There is a convenient bonus room with views to the great room that is open to below, a main 3-piece bath, a laundry area, three more bedrooms, a 715 Sq Ft. legal suite. \*Photos are representative\*