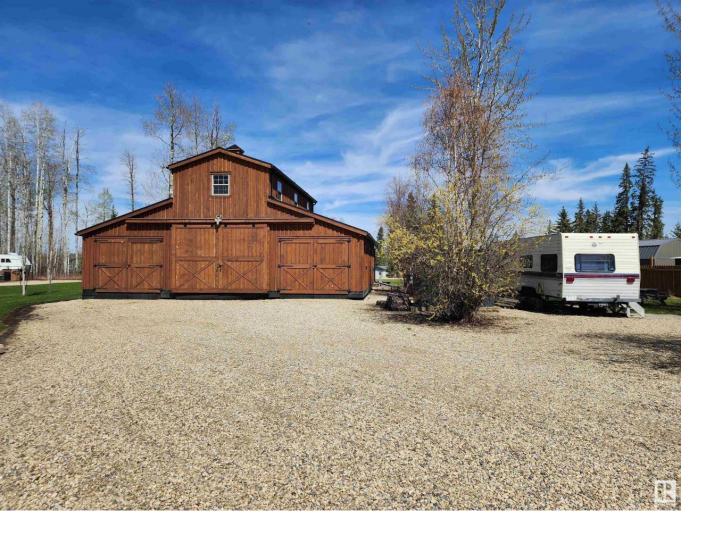

## 257 465015 RGE RD 63 A Rural Wetaskiwin County AB

Potential Cabin-Barn Shape building sitting on a half acre lot on the NW shore of Buck Lake in the Hauser's Cove community. It is a unique subdivision for vacation and permanent homes with nature trails and private boat launch. The building has been placed on pilings that are below the frost line, and there is gavel under the barn. The main floor is approximately 36ft. x 42ft. and the upstairs is 36ft x 14ft for a POTENTIAL 2,000sq.ft. developed area. The lot already has a drilled well with pressure tank and a septic holding tank. The seller is offering the Fleetwood fifth wheel trailer, gazebo, wood shed, fridge, BBQ and picnic table with the property. The Buck Lake area offers a wide variety of activities, both summer and winter. Come check it out!