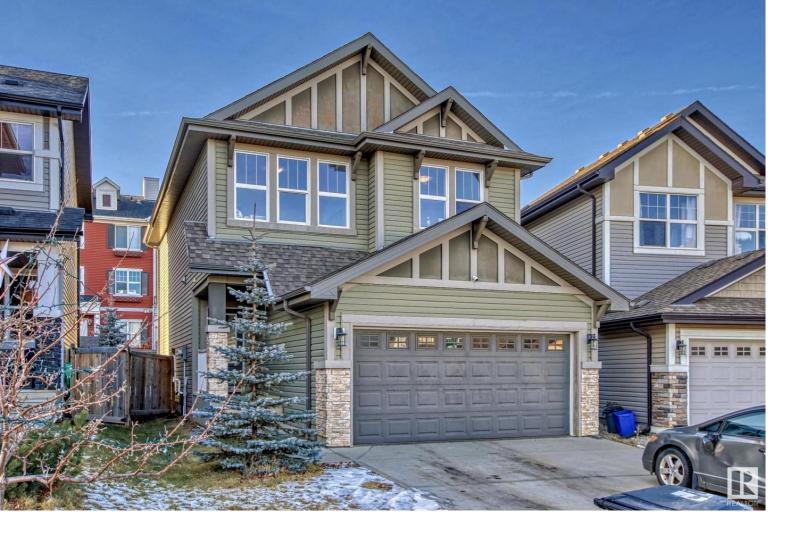

## 2573 COLE Crescent Edmonton AB

\$479,000

An Excellent two-storey home with a total area of 1,762 sqft, located in the desirable Callaghan neighborhood. Bright and open floor plan on the main level, featuring a living room and a dining area with sliding doors leading to the deck. Modern kitchen equipped with stainless steel appliances and a large eat-at island. The second floor houses a spacious master bedroom with a walk-in closet and a 4pc ensuite bathroom, complete with a soaker tub and stand-up shower. Two additional bedrooms on the second floor, along with a 4pc main bathroom. Bonus room on the second floor, perfect for movie nights or as a family room. Two-car attached garage that has been drywalled. Fully fenced backyard, providing privacy and a safe space for outdoor activities. An unspoiled basement with high ceilings, offering potential for further customization according to the new owner's preferences. This house combines comfort, style, and functionality, making it an ideal choice for families.