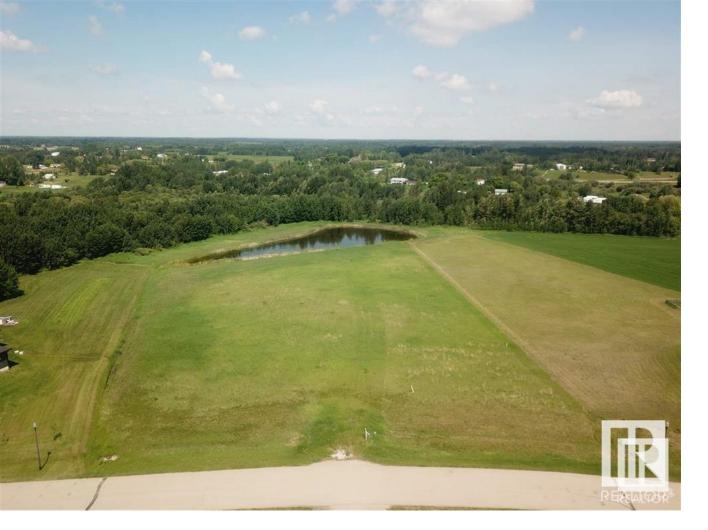

## 26 26510 TWP RD 511 Rural Parkland County AB \$242,500

Welcome to this beautiful subdivision of High Gate . Build your dream home on this 2.6 acres upscale high living area. It has a view over a storm water pond and a large Environment Reserve parcel behind that. There is a nice site for your new home near the front of the property. High Gate Estates has many new homes already built and mostly young families. Gramina Community School (K to 9) is just a mile away with the school bus stop at the driveway. Beautifully located just minutes from all major towns/cities. 5 mins to Devon, 10 mins to